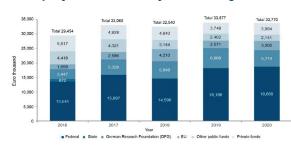

### Third-party funds obtained (2020)

| Total third-party funds (in EUR thousand)          | 33,770 |
|----------------------------------------------------|--------|
| Faculty of Agricultural Sciences*                  | 6,880  |
| Faculty of Natural Sciences                        | 14,292 |
| Faculty of Business, Economics and Social Sciences | 1,957  |

#### Third-party funds in the last 5 years according to source

Reference value: Calendar year; Cut-off date: 31 Dec. of the year; Source: AW, APOS Since 2017, Lunds raised from the state of Baden-Voltentherg have been reported as funds from the supervisory authority and no longer as third-party funds. In addition, as a result of the changeover from cameral to commercial accounting, third-party income is reported in accordance with double-entry accounting.