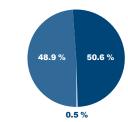

## Students (WS 2020/21)

| Total number of students | 8,965 |
|--------------------------|-------|
| Women                    | 5,206 |
| Men                      | 3,759 |
| International background | 1,282 |