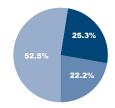

# Students by Faculty

Agricultural Sciences

Natural Sciences

■ Business. Economics and Social Sciences