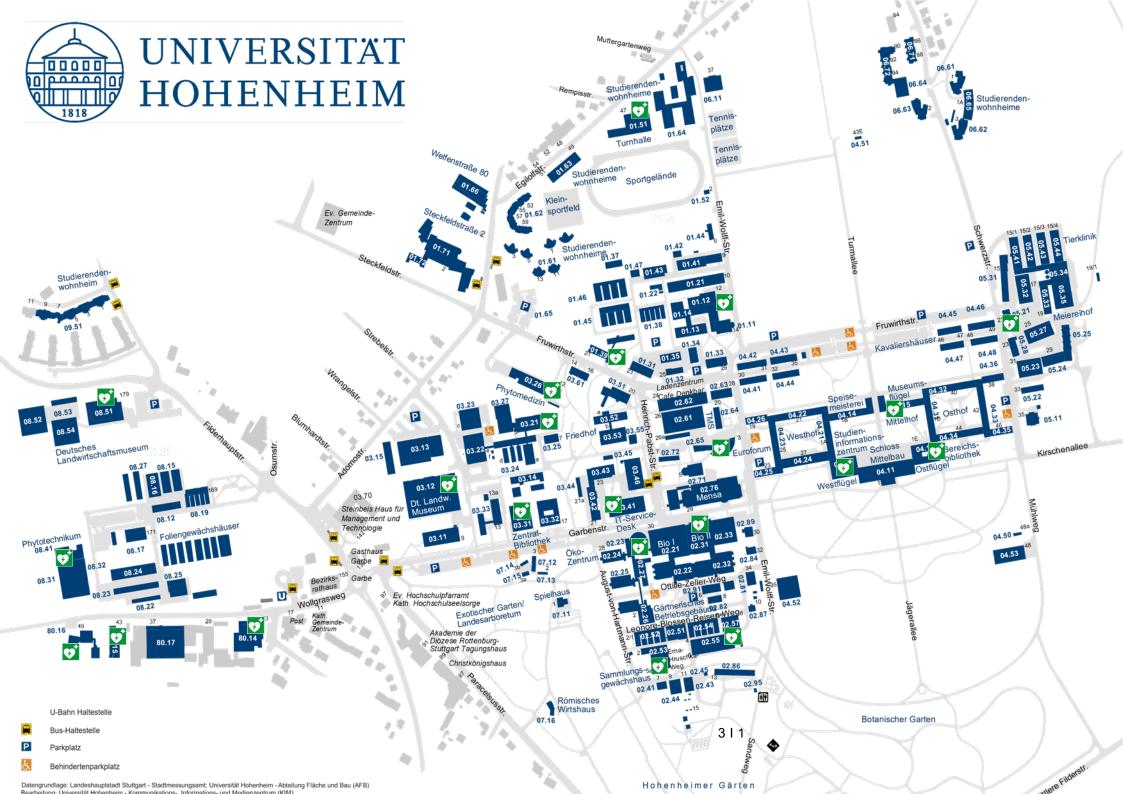

## Locations of defibrillators on campus

Dear University members and visitors,

In order to be able to guarantee effective first aid, defibrillators have been installed at 22 locations at the University of Hohenheim. The defibrillators can save lives in the event of ventricular fibrillation.

Defibrillators are located in the following locations, please follow the signs:

- 1. Hohenheim Palace, west wing, 1st upper level in the hallway of the Human Resources Department (04.12)
- 2. in the Departmental Library next to the entrance (04.13)
- 3. Hohenheim Palace, museum wing, ground floor, opposite the Mailroom (04.15)
- 4. in the Biology Building II, ground floor, opposite the facility manager's office (02.31)
- 5. in the Euroforum, ground floor, on the right-hand side next to the entrance (02.65)
- 6. in the Central Library, foyer (03.31)
- 7. in the sports hall, 2nd equipment room (01.51)
- 8. German Agricultural Museum, Garbenstr. 9a, entrance area, opposite the reception desk (03.12)
- 9. German Agricultural Museum, Filderhauptstr. 179, entrance area, opposite the cashier's desk (08.51)
- 10. Wollgrasweg 23, 2nd floor, copy room, room 241 (80.14)
- 11. Wollgrasweg 43, entrance area, after post office on the left, room 0.21 (80.15)
- 12. Wollgrasweg 49, entrance area, to the left of the stairs, room 34 (80.16)
- 13. Emil-Wolff-Str. 12, entrance area, left (01.12)
- 14. Garbenstr. 25, entrance area, right (03.41)
- 15. in the Apicultural Institute, in the staircase to the right of the main entrance (02.55)

112

- 16. in the Ecology Center, lecture hall building, at the lecture halls Ö1 and Ö2 (02.23)
- 17. in the Collection Greenhouse, next to the first aid room (02.53)
- 18. in the Meiereihof, in the administration building, stairwell on the ground floor (05.21)
- 19. in the "Tulip Building" of the Crop Sciences building, in the staircase of the entrance area (01.39)
- 20. in the Phytomedicine building, at the main entrance on the right (03.21)
- 21. in the Verfügungsgebäude, in the foyer of the 1st floor, next to (printer) room 120 (03.26)
- 22. in the Phytotechnical Center, next to the door to kitchen, room 41.029, (08.41)