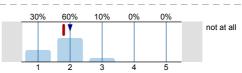

#### 2. Lecturer's characteristics 60% 0% 10% The topics were explained sufficiently and further n=10 mw=1,9 md=2 s=0,9 complete agreement not at all information was given. 30% 60% 10% 0% 0% The examples used contributed to the n=10 complete agreement not at all IY comprehension of the teaching contents. mw=1,8 md=2 s=0.6 30% 40% 10% 0% 20% <sup>2.3)</sup> The lecturer referred to other fields. n=10 mw=2,4 md=2,5 complete agreement not at all 20% 60% 10% 10% 0% The lecturer illustrated the interrelation between the n=10 complete agreement 1 not at all mw=2,1 md=2 s=0,9 different topics. 70% 0% n=10 mw=1,7 md=2 s=0,5 The lecturer's presentation was structured well. complete agreement 50% 10% The lecturer motivated me to prepare and review this complete agreement n=10 mw=1,7 md=2 s=0,7 not at all course. 44.4% 44.4% 11.1% 0% I was encouraged to participate actively in this n=9 complete agreement not at all mw=1,7 md=2 s=0,7 course. 66,7% 33,3% <sup>2.8)</sup> I felt free to ask questions and make comments. n=9 mw=1,3 md=1 s=0,5 complete agreement not at all 60% 40% 0% 0% 0% <sup>2.9)</sup> The lecturer conveyed enthusiasm. n=10 complete agreement not at all mw=1,4 md=1 s=0,5 80% <sup>2.10)</sup> The study and working atmosphere in this course n=10 mw=1,2 md=1 s=0,4 complete agreement not at all was pleasant. 50% 10% 0% This course prepared me for exams or other course n=10 mw=1,7 md=2 s=0,7 complete agreement not at all assesments. 5 60% 10% 30% 0% 0% <sup>2.12)</sup> In this course I have learned plenty. n=10 complete agreement not at all mw=1,8 md=2 s=0,6 50% 50% 0% 0% <sup>2.13)</sup> Attending this course was worth it. n=10 mw=1,5 md=1,5 s=0,5 complete agreement not at all