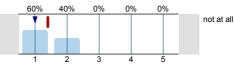

#### 2. Lecturer's characteristics 60% 0% 10% The topics were explained sufficiently and further n=10 mw=1,9 md=2 s=0,9 complete agreement not at all information was given. 30% 60% 10% 0% 0% The examples used contributed to the n=10 complete agreement not at all IY comprehension of the teaching contents. mw=1,8 md=2 s=0.6 30% 40% 10% 0% 20% <sup>2.3)</sup> The lecturer referred to other fields. n=10 mw=2,4 md=2,5 complete agreement not at all 20% 60% 10% 10% 0% The lecturer illustrated the interrelation between the n=10 complete agreement 1 not at all mw=2,1 md=2 s=0,9 different topics. 70% 0% n=10 mw=1,7 md=2 s=0,5 The lecturer's presentation was structured well. complete agreement 50% 10% The lecturer motivated me to prepare and review this complete agreement n=10 mw=1,7 md=2 s=0,7 not at all course. 44.4% 44.4% 11.1% 0% I was encouraged to participate actively in this n=9 complete agreement not at all mw=1,7 md=2 s=0,7 course. 66,7% 33,3% <sup>2.8)</sup> I felt free to ask questions and make comments. n=9 mw=1,3 md=1 s=0,5 complete agreement not at all 60% 40% 0% 0% 0% <sup>2.9)</sup> The lecturer conveyed enthusiasm. n=10 complete agreement not at all mw=1,4 md=1 s=0,5 80% <sup>2.10)</sup> The study and working atmosphere in this course n=10 mw=1,2 md=1 s=0,4 complete agreement not at all was pleasant. 50% 10% 0% This course prepared me for exams or other course n=10 mw=1,7 md=2 s=0,7 complete agreement not at all assesments. 5 60% 10% 30% 0% 0% <sup>2.12)</sup> In this course I have learned plenty. n=10 complete agreement not at all mw=1,8 md=2 s=0,6 50% 50% 0% 0% <sup>2.13)</sup> Attending this course was worth it. n=10 mw=1,5 md=1,5 s=0,5 complete agreement not at all