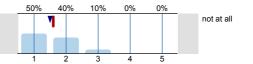

#### 3. Surrounding conditions

3.1) The presentation technique in the lecture room was good.

complete agreement

n=10 mw=1,3 md=1 s=0,5

3.2) The acoustics in the lecture room were good.

n=10 mw=1,4 md=1 s=0,5