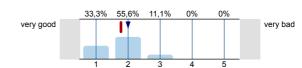

#### 6. Overall assessment

<sup>6.1)</sup> My general impression of the lecture was

n=9 mw=1,8 md=2 s=0,7

#### 6. Overall assessment

6.1) My general impression of the lecture was

n=9 mw=1,8 md=2,0 s=0,7