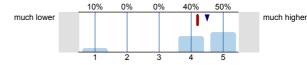

#### 4. Workload

4.1) The individual workload of this module, compared to other modules has so far been

n=10 mw=4,2 md=4,5 s=1,2