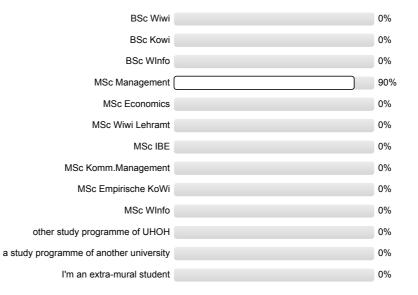

#### 7. General information

7.1) I attended the course

mw=1,1 md=1 s=0,4

n=10

<sup>7.2)</sup> I am enrolled in the study programme

30.07.2013

| <sup>7.3)</sup> I am currently in my semester.   |          |   |
|--------------------------------------------------|----------|---|
| 1                                                | 0% n=10  | 1 |
| 4                                                | 0%       |   |
| 7                                                | 0%       |   |
| 2                                                | 80%      |   |
| 5                                                | 0%       |   |
| 8                                                | 0%       |   |
| 3                                                | 10%      |   |
| 6                                                | 0%       |   |
| >8                                               | 0%       |   |
|                                                  | <br>     |   |
| <sup>7.4)</sup> For me this lecture is part of a |          |   |
| compulsory module                                | 80% n=10 | 1 |
| semi-elective module                             | 0%       |   |
| elective module                                  | 0%       |   |
| other than mentioned                             | 0%       |   |