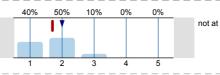

#### 3. Surrounding conditions

3.1) The presentation technique in the lecture room was good.

complete agreement

n=10 mw=1,3 md=1 s=0,5

3.2) The acoustics in the lecture room were good.

n=10 mw=1,4 md=1 s=0,5