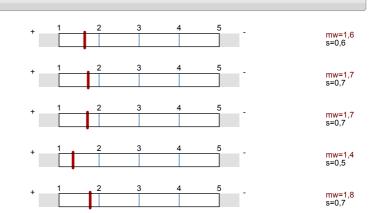

### 1. Learning objectives and contents

1.1) The learning objectives of the lectures were clear to me.

complete agreement

n=10 mw=1,6 md=1,5 s=0,7

1.2) The lectures helped me to achieve these learning objectives.

complete agreement

n=10 mw=1,7 md=2 s=0,7

1.3) The importance of the lectures' content for the study programme was clearly pointed out.

complete agreement

n=9 mw=1,4 md=1 s=0,5

Overlaps with other modules were reasonable and helped me to achieve the learning objectives (If there was no overlap, please do not answer).

complete agreement

n=9 mw=2,1 md=2 s=0,9

1.5) The lectures motivated me to consider the discussed content critically.

complete agreement

n=10 mw=1,8 md=2 s=0,6