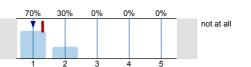

#### 2. Lecturer's characteristics 60% 0% 10% The topics were explained sufficiently and further n=10 mw=1,9 md=2 s=0,9 complete agreement not at all information was given. 30% 60% 10% 0% 0% The examples used contributed to the n=10 complete agreement not at all IY comprehension of the teaching contents. mw=1,8 md=2 s=0.6 30% 40% 10% 0% 20% <sup>2.3)</sup> The lecturer referred to other fields. n=10 mw=2,4 md=2,5 complete agreement not at all 20% 60% 10% 10% 0% The lecturer illustrated the interrelation between the n=10 complete agreement 1 not at all mw=2,1 md=2 s=0,9 different topics. 70% 0% n=10 mw=1,7 md=2 s=0,5 The lecturer's presentation was structured well. complete agreement 50% 10% The lecturer motivated me to prepare and review this complete agreement n=10 mw=1,7 md=2 s=0,7 not at all course. 44.4% 44.4% 11.1% 0% I was encouraged to participate actively in this n=9 complete agreement not at all mw=1,7 md=2 s=0,7 course. 66,7% 33,3% <sup>2.8)</sup> I felt free to ask questions and make comments. n=9 mw=1,3 md=1 s=0,5 complete agreement not at all 60% 40% 0% 0% 0% <sup>2.9)</sup> The lecturer conveyed enthusiasm. n=10 complete agreement not at all mw=1,4 md=1 s=0,5 80% <sup>2.10)</sup> The study and working atmosphere in this course n=10 mw=1,2 md=1 s=0,4 complete agreement not at all was pleasant. 50% 10% 0% This course prepared me for exams or other course n=10 mw=1,7 md=2 s=0,7 complete agreement not at all assesments. 5 60% 10% 30% 0% 0% <sup>2.12)</sup> In this course I have learned plenty. n=10 complete agreement not at all mw=1,8 md=2 s=0,6 50% 50% 0% 0% <sup>2.13)</sup> Attending this course was worth it. n=10 mw=1,5 md=1,5 s=0,5 complete agreement not at all