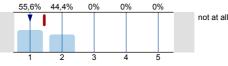

#### 2. Lecturer's characteristics 60% 0% 10% The topics were explained sufficiently and further n=10 mw=1,9 md=2 s=0,9 complete agreement not at all information was given. 30% 60% 10% 0% 0% The examples used contributed to the n=10 complete agreement not at all IY comprehension of the teaching contents. mw=1,8 md=2 s=0.6 30% 40% 10% 0% 20% <sup>2.3)</sup> The lecturer referred to other fields. n=10 mw=2,4 md=2,5 complete agreement not at all 20% 60% 10% 10% 0% The lecturer illustrated the interrelation between the n=10 complete agreement 1 not at all mw=2,1 md=2 s=0,9 different topics. 70% 0% n=10 mw=1,7 md=2 s=0,5 The lecturer's presentation was structured well. complete agreement 50% 10% The lecturer motivated me to prepare and review this complete agreement n=10 mw=1,7 md=2 s=0,7 not at all course. 44.4% 44.4% 11.1% 0% I was encouraged to participate actively in this n=9 complete agreement not at all mw=1,7 md=2 s=0,7 course. 66,7% 33,3% <sup>2.8)</sup> I felt free to ask questions and make comments. n=9 mw=1,3 md=1 s=0,5 complete agreement not at all 60% 40% 0% 0% 0% <sup>2.9)</sup> The lecturer conveyed enthusiasm. n=10 complete agreement not at all mw=1,4 md=1 s=0,5 80% <sup>2.10)</sup> The study and working atmosphere in this course n=10 mw=1,2 md=1 s=0,4 complete agreement not at all was pleasant. 50% 10% 0% This course prepared me for exams or other course n=10 mw=1,7 md=2 s=0,7 complete agreement not at all assesments. 5 60% 10% 30% 0% 0% <sup>2.12)</sup> In this course I have learned plenty. n=10 complete agreement not at all mw=1,8 md=2 s=0,6 50% 50% 0% 0% <sup>2.13)</sup> Attending this course was worth it. n=10 mw=1,5 md=1,5 s=0,5 complete agreement not at all