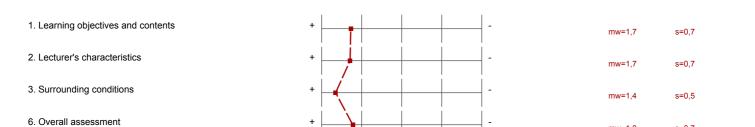

## Globalindikator

- 1. Learning objectives and contents
- 2. Lecturer's characteristics
- 3. Surrounding conditions
- 6. Overall assessment

### 1. Learning objectives and contents

1.1) The learning objectives of the lectures were clear to me.

complete agreement

n=10 mw=1,6 md=1,5 s=0,7

1.2) The lectures helped me to achieve these learning objectives.

complete agreement

n=10 mw=1,7 md=2 s=0,7

1.3) The importance of the lectures' content for the study programme was clearly pointed out.

complete agreement

n=9 mw=1,4 md=1 s=0,5

Overlaps with other modules were reasonable and helped me to achieve the learning objectives (If there was no overlap, please do not answer).

complete agreement

n=9 mw=2,1 md=2 s=0,9

1.5) The lectures motivated me to consider the discussed content critically.

complete agreement

n=10 mw=1,8 md=2 s=0,6

#### 2. Lecturer's characteristics 60% 0% 10% The topics were explained sufficiently and further n=10 mw=1,9 md=2 s=0,9 complete agreement not at all information was given. 30% 60% 10% 0% 0% The examples used contributed to the n=10 complete agreement not at all IY comprehension of the teaching contents. mw=1,8 md=2 s=0.6 30% 40% 10% 0% 20% <sup>2.3)</sup> The lecturer referred to other fields. n=10 mw=2,4 md=2,5 complete agreement not at all 20% 60% 10% 10% 0% The lecturer illustrated the interrelation between the n=10 complete agreement 1 not at all mw=2,1 md=2 s=0,9 different topics. 70% 0% n=10 mw=1,7 md=2 s=0,5 The lecturer's presentation was structured well. complete agreement 50% 10% The lecturer motivated me to prepare and review this complete agreement n=10 mw=1,7 md=2 s=0,7 not at all course. 44.4% 44.4% 11.1% 0% I was encouraged to participate actively in this n=9 complete agreement not at all mw=1,7 md=2 s=0,7 course. 66,7% 33,3% <sup>2.8)</sup> I felt free to ask questions and make comments. n=9 mw=1,3 md=1 s=0,5 complete agreement not at all 60% 40% 0% 0% 0% <sup>2.9)</sup> The lecturer conveyed enthusiasm. n=10 complete agreement not at all mw=1,4 md=1 s=0,5 80% <sup>2.10)</sup> The study and working atmosphere in this course n=10 mw=1,2 md=1 s=0,4 complete agreement not at all was pleasant. 50% 10% 0% This course prepared me for exams or other course n=10 mw=1,7 md=2 s=0,7 complete agreement not at all assesments. 5 60% 10% 30% 0% 0% <sup>2.12)</sup> In this course I have learned plenty. n=10 complete agreement not at all mw=1,8 md=2 s=0,6 50% 50% 0% 0% <sup>2.13)</sup> Attending this course was worth it. n=10 mw=1,5 md=1,5 s=0,5 complete agreement not at all

#### 3. Surrounding conditions

3.1) The presentation technique in the lecture room was good.

complete agreement

n=10 mw=1,3 md=1 s=0,5

3.2) The acoustics in the lecture room were good.

n=10 mw=1,4 md=1 s=0,5

#### 6. Overall assessment

<sup>6.1)</sup> My general impression of the lecture was

n=9 mw=1,8 md=2 s=0,7