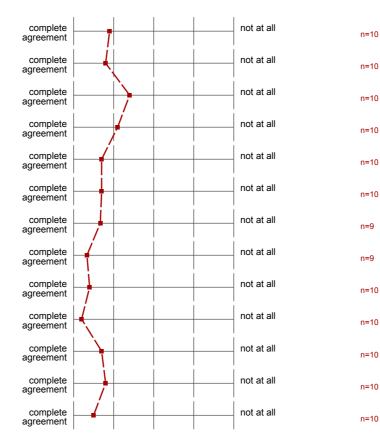

#### 1. Learning objectives and contents

- 1.1) The learning objectives of the lectures were clear to me.
- 1.2) The lectures helped me to achieve these learning objectives.
- 1.3) The importance of the lectures' content for the study programme was clearly pointed out.
- 1.4) Overlaps with other modules were reasonable and helped me to achieve the learning objectives (If there was no overlap, please do
- 1.5) The lectures motivated me to consider the discussed content critically.

n=10 mw=1,6 md=1,5 s=0,7

mw=1,7 md=2,0 s=0,7

mw=1.9 md=2.0 s=0.9

mw=1,8 md=2,0 s=0,6

mw=2.4 md=2.5 s=1.0

mw=2,1 md=2,0 s=0,9

mw=1.7 md=2.0 s=0.5

mw=1,7 md=2,0 s=0,7

mw=1.7 md=2.0 s=0.7

mw=1,3 md=1,0 s=0,5

mw=1,4 md=1,0 s=0,5

mw=1,2 md=1,0 s=0,4

mw=1,7 md=2,0 s=0,7

mw=1.8 md=2.0 s=0.6

mw=1,5 md=1,5 s=0,5

mw=1,3 md=1,0 s=0,5

n=9 mw=1,4 md=1,0 s=0,5

n=9 mw=2,1 md=2,0 s=0,9

n=10 mw=1.8 md=2.0 s=0.6

#### 2. Lecturer's characteristics

- 2.1) The topics were explained sufficiently and further information was given.
- 2.2) The examples used contributed to the comprehension of the teaching contents.
- <sup>2.3)</sup> The lecturer referred to other fields.
- 2.4) The lecturer illustrated the interrelation between the different topics.
- 2.5) The lecturer's presentation was structured well.
- 2.6) The lecturer motivated me to prepare and review this course.
- 2.7) I was encouraged to participate actively in this course.
- <sup>2.8)</sup> I felt free to ask questions and make comments.
- <sup>2.9)</sup> The lecturer conveyed enthusiasm.
- <sup>2.10)</sup> The study and working atmosphere in this course was pleasant.
- 2.11) This course prepared me for exams or other course assessments.
- <sup>2.12)</sup> In this course I have learned plenty.
- <sup>2.13)</sup> Attending this course was worth it.

#### 3. Surrounding conditions

3.1) The presentation technique in the lecture room was good.

 $^{3.2)}\,\,$  The acoustics in the lecture room were good.

n=10 mw=1,4 md=1,0 s=0,5

#### 4. Workload

4.1) The individual workload of this module, compared to other modules has so far been

n=10 mw=4,2 md=4,5 s=1,2

#### 6. Overall assessment

6.1) My general impression of the lecture was

n=9 mw=1,8 md=2,0 s=0,7

#### 7. General information

7.1) I attended the course

n=7 mw=1,1 md=1,0 s=0,4

mw=1,8

s=0,7