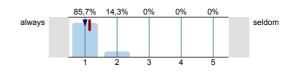

#### 7. General information

7.1) I attended the course

mw=1,1 md=1 s=0,4

n=10

<sup>7.2)</sup> I am enrolled in the study programme

30.07.2013

| <sup>7.3)</sup> I am currently in my semester.   |          |   |
|--------------------------------------------------|----------|---|
| 1                                                | 0% n=10  | 1 |
| 4                                                | 0%       |   |
| 7                                                | 0%       |   |
| 2                                                | 80%      |   |
| 5                                                | 0%       |   |
| 8                                                | 0%       |   |
| 3                                                | 10%      |   |
| 6                                                | 0%       |   |
| >8                                               | 0%       |   |
|                                                  | <br>     |   |
| <sup>7.4)</sup> For me this lecture is part of a |          |   |
| compulsory module                                | 80% n=10 | 1 |
| semi-elective module                             | 0%       |   |
| elective module                                  | 0%       |   |
| other than mentioned                             | 0%       |   |