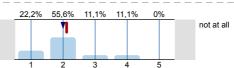

#### 2. Lecturer's characteristics 60% 0% 10% The topics were explained sufficiently and further n=10 mw=1,9 md=2 s=0,9 complete agreement not at all information was given. 30% 60% 10% 0% 0% The examples used contributed to the n=10 complete agreement not at all IY comprehension of the teaching contents. mw=1,8 md=2 s=0.6 30% 40% 10% 0% 20% <sup>2.3)</sup> The lecturer referred to other fields. n=10 mw=2,4 md=2,5 complete agreement not at all 20% 60% 10% 10% 0% The lecturer illustrated the interrelation between the n=10 complete agreement 1 not at all mw=2,1 md=2 s=0,9 different topics. 70% 0% n=10 mw=1,7 md=2 s=0,5 The lecturer's presentation was structured well. complete agreement 50% 10% The lecturer motivated me to prepare and review this complete agreement n=10 mw=1,7 md=2 s=0,7 not at all course. 44.4% 44.4% 11.1% 0% I was encouraged to participate actively in this n=9 complete agreement not at all mw=1,7 md=2 s=0,7 course. 66,7% 33,3% <sup>2.8)</sup> I felt free to ask questions and make comments. n=9 mw=1,3 md=1 s=0,5 complete agreement not at all 60% 40% 0% 0% 0% <sup>2.9)</sup> The lecturer conveyed enthusiasm. n=10 complete agreement not at all mw=1,4 md=1 s=0,5 80% <sup>2.10)</sup> The study and working atmosphere in this course n=10 mw=1,2 md=1 s=0,4 complete agreement not at all was pleasant. 50% 10% 0% This course prepared me for exams or other course n=10 mw=1,7 md=2 s=0,7 complete agreement not at all assesments. 5 60% 10% 30% 0% 0% <sup>2.12)</sup> In this course I have learned plenty. n=10 complete agreement not at all mw=1,8 md=2 s=0,6 50% 50% 0% 0% <sup>2.13)</sup> Attending this course was worth it. n=10 mw=1,5 md=1,5 s=0,5 complete agreement not at all